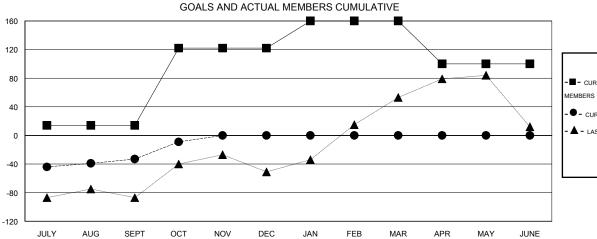

## LOCATION REP OF SRI LANKA

GMT CA 6

| Clubs                 |                  |           |                  |                  | Members               |                    |                                     |                    |                  |
|-----------------------|------------------|-----------|------------------|------------------|-----------------------|--------------------|-------------------------------------|--------------------|------------------|
| RESULTS FOR 2015-2016 |                  |           |                  |                  | RESULTS FOR 2015-2016 |                    |                                     |                    |                  |
| QUARTER               | NEW CLUB<br>GOAL | NEW CLUBS | DROPPED<br>CLUBS | NET<br>GAIN/LOSS | QUARTER               | NEW MEMBER<br>GOAL | CHARTER AND<br>NEW MEMBERS<br>ADDED | DROPPED<br>MEMBERS | NET<br>GAIN/LOSS |
| JULY/AUG/SEPT         | 1                | 0         | 1                | -1               | JULY/AUG/SEPT         | 14                 | 50                                  | 83                 | -33              |
| OCT/NOV/DEC           | 1                | 0         | 0                | 0                | OCT/NOV/DEC           | 108                | 31                                  | 7                  | 24               |
| JAN/FEB/MAR           | 1                | 0         | 0                | 0                | JAN/FEB/MAR           | 38                 | 0                                   | 0                  | 0                |
| APR/MAY/JUNE          | 1                | 0         | 0                | 0                | APR/MAY/JUNE          | -60                | 0                                   | 0                  | 0                |